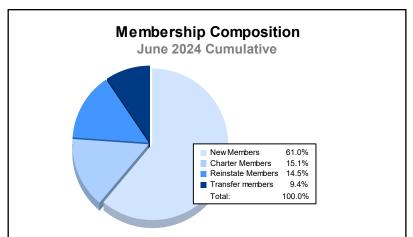

District 108IB1 As of June 2024 Cumulative

| Year      | New<br>Clubs | Dropped<br>Clubs | Gain/<br>Loss<br>Clubs | New<br>Members | Charter<br>Members | Reinstate<br>Members | Transfer<br>Members | Total<br>Member<br>Added | Total<br>Members<br>Dropped | Gain/<br>Loss<br>Members |
|-----------|--------------|------------------|------------------------|----------------|--------------------|----------------------|---------------------|--------------------------|-----------------------------|--------------------------|
| 2019-2020 | 1            | 0                | 1                      | 151            | 32                 | 9                    | 22                  | 214                      | 205                         | 9                        |
| 2020-2021 | 4            | 1                | 3                      | 131            | 112                | 10                   | 17                  | 270                      | 269                         | 1                        |
| 2021-2022 | 2            | 0                | 2                      | 191            | 56                 | 7                    | 17                  | 271                      | 287                         | -16                      |
| 2022-2023 | 2            | 0                | 2                      | 254            | 48                 | 5                    | 26                  | 333                      | 352                         | -19                      |
| 2023-2024 | 2            | 4                | -2                     | 194            | 48                 | 46                   | 30                  | 318                      | 359                         | -41                      |
| Average   | 2            | 1                | 1                      | 184            | 59                 | 15                   | 22                  | 281                      | 294                         | -13                      |