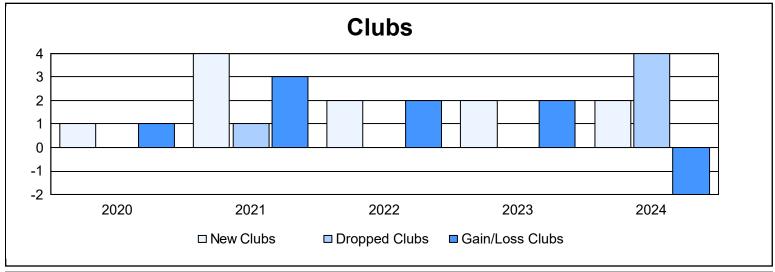

District 108IB1 As of June 2024 Cumulative

| Year      | New<br>Clubs | Dropped<br>Clubs | Gain/<br>Loss<br>Clubs | New<br>Members | Charter<br>Members | Reinstate<br>Members | Transfer<br>Members | Total<br>Member<br>Added | Total<br>Members<br>Dropped | Gain/<br>Loss<br>Members |
|-----------|--------------|------------------|------------------------|----------------|--------------------|----------------------|---------------------|--------------------------|-----------------------------|--------------------------|
| 2019-2020 | 1            | 0                | 1                      | 151            | 32                 | 9                    | 22                  | 214                      | 205                         | 9                        |
| 2020-2021 | 4            | 1                | 3                      | 131            | 112                | 10                   | 17                  | 270                      | 269                         | 1                        |
| 2021-2022 | 2            | 0                | 2                      | 191            | 56                 | 7                    | 17                  | 271                      | 287                         | -16                      |
| 2022-2023 | 2            | 0                | 2                      | 254            | 48                 | 5                    | 26                  | 333                      | 352                         | -19                      |
| 2023-2024 | 2            | 4                | -2                     | 194            | 48                 | 46                   | 30                  | 318                      | 359                         | -41                      |
| Average   | 2            | 1                | 1                      | 184            | 59                 | 15                   | 22                  | 281                      | 294                         | -13                      |