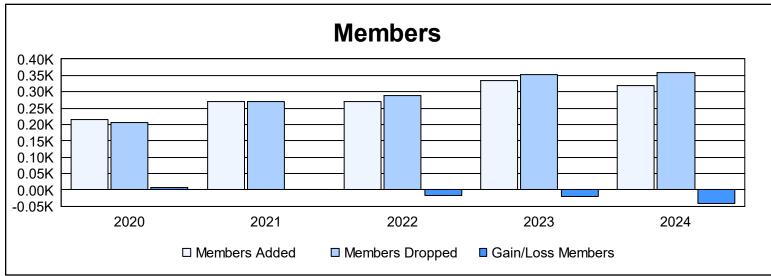

District 108IB1 As of June 2024 Cumulative

| Year      | New<br>Clubs | Dropped<br>Clubs | Gain/<br>Loss<br>Clubs | New<br>Members | Charter<br>Members | Reinstate<br>Members | Transfer<br>Members | Total<br>Member<br>Added | Total<br>Members<br>Dropped | Gain/<br>Loss<br>Members |
|-----------|--------------|------------------|------------------------|----------------|--------------------|----------------------|---------------------|--------------------------|-----------------------------|--------------------------|
| 2019-2020 | 1            | 0                | 1                      | 151            | 32                 | 9                    | 22                  | 214                      | 205                         | 9                        |
| 2020-2021 | 4            | 1                | 3                      | 131            | 112                | 10                   | 17                  | 270                      | 269                         | 1                        |
| 2021-2022 | 2            | 0                | 2                      | 191            | 56                 | 7                    | 17                  | 271                      | 287                         | -16                      |
| 2022-2023 | 2            | 0                | 2                      | 254            | 48                 | 5                    | 26                  | 333                      | 352                         | -19                      |
| 2023-2024 | 2            | 4                | -2                     | 194            | 48                 | 46                   | 30                  | 318                      | 359                         | -41                      |
| Average   | 2            | 1                | 1                      | 184            | 59                 | 15                   | 22                  | 281                      | 294                         | -13                      |